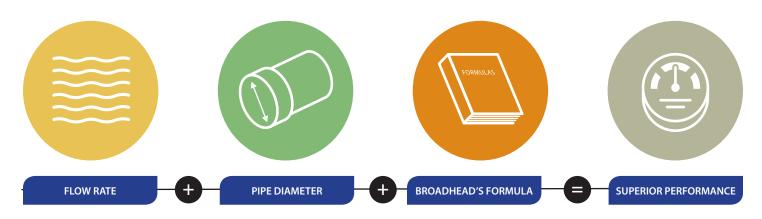

#### **A SUPERIOR FORMULA**

More than simply applying a magnetic field to a water source like some competitors, BroadHead follows a precise formula based on water flow rate and pipe diameter.

By maintaining a stringent, optimized formula based on flow rate and pipe diameter, BroadHead Water Conditioners can be correctly sized and integrated precisely into any water system. Adhering to this formula ensures that the exact amount of water flows through the magnetic fields, producing the desired effect a proven formula of system integration — the BroadHead way.