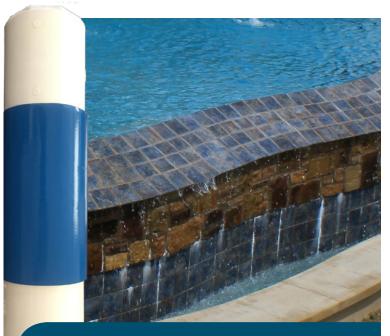

#### **BROADHEAD FOR POOL & SPA APPLICATIONS**

BroadHead Water Conditioners protect the homeowner during initial pool and spa installation by preventing the unsightly build up of hard water minerals on waterline tile, spa spillways, natural stone water features, and raised veneer walls. Preventing the need for future bead blasting and acid treatments, BroadHead Water Conditioners save the homeowner future costs associated with this very common problem.

In retrofitting any existing pool or spa with a BroadHead Water Conditioner, the homeowner will see a decrease in existing hard water/scale build up and over time hard water build up can be eliminated in it's entirety.

Eliminates the build up of hard mineral deposits on tile and natural stone