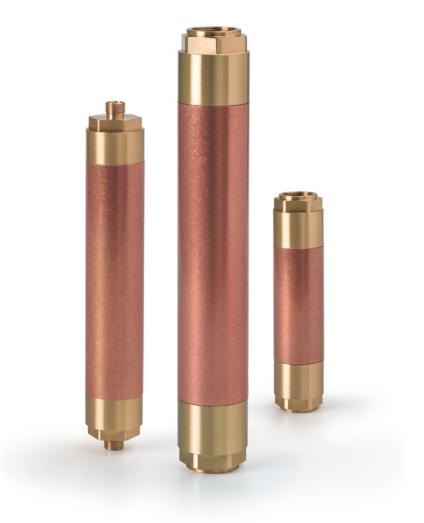

## **BROADHEAD WATER CONDITIONER**

A closer look at the internals of a BroadHead Water Conditioner reveals why ours outperforms all other types of systems:

- Design—high-grade, precision-manufactured and with an exceptionally high-quality finish
- Application Sized—to an exact formula for flow rate and pipe size to match each application, up to and including the largest industrial applications in the world
- Inlet/Outlet Connections—facilitate integration into any water system, open- or closed-loop
- Copper Magnet Housing—protects magnet without interfering with magnetic field
- Steel Shield—Focuses the magnetic field within the treatment chamber to concentrate its effect on the minerals in the water for maximum performance
- Multi-field Permanent Magnet—Exclusive, proprietary technology and the heart of superior performance—a magnet like no other on earth—prevents minerals in water from forming scale and corrosion

(INTERNAL VIEW)