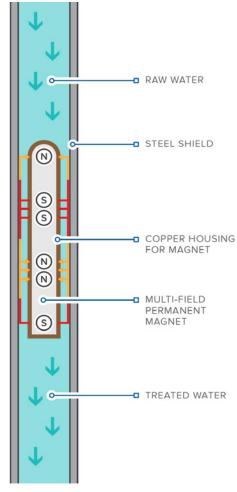

## **BROADHEAD WATER CONDITIONER**

A closer look at the internals of a BroadHead Water Conditioner reveals why ours outperforms all other types of systems:

- Design—high-grade, precision-manufactured and with an exceptionally high-quality finish
- Application Sized—to an exact formula for flow rate and pipe size to match each application, up to and including the largest industrial applications in the world
- Inlet/Outlet Connections—facilitate integration into any water system, open- or closed-loop
- Copper Magnet Housing—protects magnet without interfering with magnetic field
- Steel Shield—Focuses the magnetic field within the treatment chamber to concentrate its effect on the minerals in the water for maximum performance
- Multi-field Permanent Magnet—Exclusive, proprietary technology and the heart of superior performance—a magnet like no other on earth—prevents minerals in water from forming scale and corrosion

(INTERNAL VIEW)