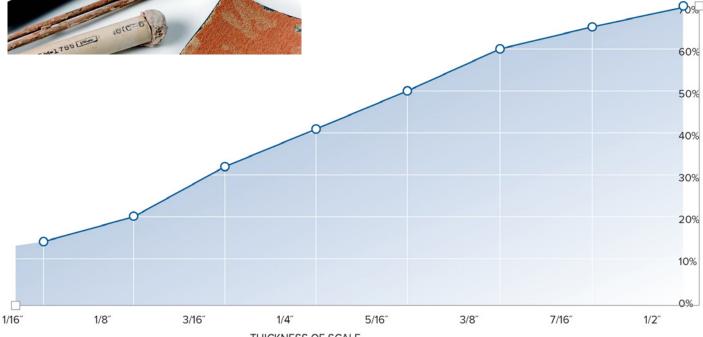

## **BROADHEAD WATER CONDITIONER SAVINGS**

Not only do BroadHead Water Conditioners outperform all other technologies for controlling scale and corrosion, our systems deliver superior value over time as well. The graph below illustrates superior savings over chemicals and water softeners.

TIME

BroadHead Water Conditioners effectively control scale, ensuring the long-term efficiency of heating and cooling equipment. This graph shows the increase in power costs due to scale build-up.

Source: University of Illinois and the National Institute of Standards and Technology (NIST).

THICKNESS OF SCALE

PRECISION. QUALITY. RESULTS

FOR MORE INFORMATION, CALL (830) 570-6764, EMAIL: MATT@BROADHEADH2O.COM OR VISIT US @ WWW.BROADHEADH2O.COM