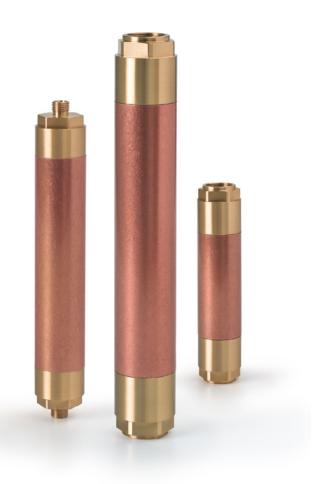

## **BROADHEAD WATER CONDITIONER**

A closer look at the internals of a BroadHead Water Conditioner reveals why ours outperforms all other types of systems:

- Design—high-grade, precision-manufactured and with an exceptionally high-quality finish
- Application Sized—to an exact formula for flow rate and pipe size to match each application, up to and including the largest industrial applications in the world
- Inlet/Outlet Connections—facilitate integration into any water system, open- or closed-loop
- Copper Magnet Housing—protects magnet without interfering with magnetic field
- Steel Shield—Focuses the magnetic field within the treatment chamber to concentrate its effect on the minerals in the water for maximum performance
- Multi-field Permanent Magnet—Exclusive, proprietary technology and the heart of superior performance—a magnet like no other on earth—prevents minerals in water from forming scale and corrosion

(INTERNAL VIEW)