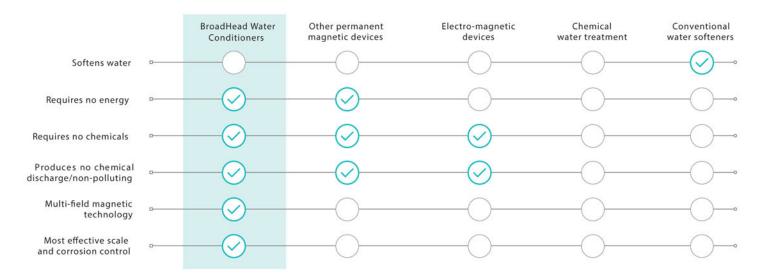

# BROADHEAD WATER CONDITIONER IS SUPERIOR TO ALL OTHER WATER CONDITIONING SYSTEMS, CHEMICAL OR OTHERWISE

Unlike chemical water treatment and conventional water softeners, BoadHead Water Conditioners do not add harmful contaminates to water supplies, or discharge hazardous chemicals into our ecosystem, a growing environmental concern. And, unlike all other magnetic water treatment systems, only BroadHead offers its proprietary multi-field magnetic technology and 50-plus years of proven results to back it up.

## **BROADHEAD WATER CONDITIONER SAVINGS**

Not only do BroadHead Water Conditioners outperform all other technologies for controlling scale and corrosion, our systems deliver superior value over time as well. The graph below illustrates superior savings over chemicals and water softeners.